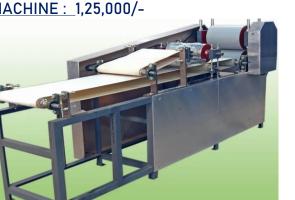

## B. FULLY AUTOMATIC PANIPURI MAKING MACHINE : 1,25,000/-

#### (MAIDA MIXTURE FREE)

Single Phase 1 HP Motor Output 4000-5000 Pcs /HR

### **PRODUCT SPECIFICATIONS:**

- Automation Grade: Fully Automatics grade
- ✤ Capacity (pieces per min): 4000-5000 Pcs/Hour
- Total Weight: 350 Kg approx.
- ✤ Power : 220v
- ✤ Machine Size (L x H x W): 6 x 4 x 2.5 ft
- Productivity(Pc/hr): 4000-5000 Pcs / Hr
- Phase : Single Phase